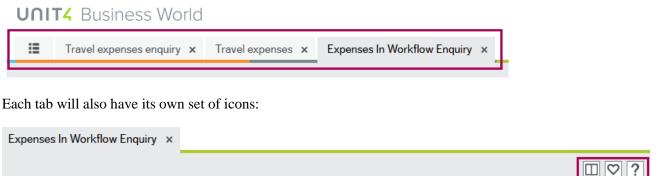

#### **Split View**

The icon that looks like an open book is the "Split View" icon. This will split the screen into 2 sections, left and right:

In the example below, the user has 3 tabs open: Travel expenses enquiry, Travel expenses and Expenses in Workflow Enquiry – Open:

| UUI. | <b>T4</b> Business World  |                   |                              |   |
|------|---------------------------|-------------------|------------------------------|---|
| :=   | Travel expenses enquiry 🗙 | Travel expenses x | Expenses In Workflow Enquiry | × |