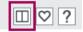

By clicking "Split View" while on the "Expenses in Workflow Enquiry" tab, the 2 tabs to the right of it will be split to the right side of the screen:

|         | Travel expen  | ses enquir   | ry 🗙 Tra    | vel expenses    | × Exp     | oenses In W | orkflow Enqui | ry ×                   |                  |          |             | :=                  |                         |                 |       |
|---------|---------------|--------------|-------------|-----------------|-----------|-------------|---------------|------------------------|------------------|----------|-------------|---------------------|-------------------------|-----------------|-------|
|         |               |              |             |                 |           |             |               |                        |                  |          | ∗♡?         |                     |                         |                 | S 🔲 ? |
| Expens  | ses In Wor    | kflow E      | nquiry      |                 |           |             |               |                        |                  |          |             | Menu                |                         | Favourites ⑦    |       |
| Your se | sarch produce | I no results |             |                 |           |             |               |                        |                  |          |             | Your employment     | Your activities         | Travel expenses |       |
| × Selec | tion criteria |              |             |                 |           |             |               |                        |                  |          |             | rour employment     | Travel expenses enquiry | Traver expenses |       |
|         |               |              |             |                 |           |             |               |                        |                  |          |             | Time and expenses   |                         |                 |       |
| Results | 3             |              |             |                 |           |             |               |                        |                  |          |             | Procurement         |                         |                 |       |
| Search  | Detail level  | All levels   | • • Co      | py to clipboard |           |             |               |                        |                  |          |             |                     |                         |                 |       |
| #       | TransNo       | Period       | Staff<br>ID | PD              | PD<br>(T) | Staff<br>ID | Text          | Workflow<br>status (T) | No.<br>km/Amount | Currency | Cur_amc     | Customers and sales |                         |                 |       |
|         |               |              |             |                 |           |             |               |                        |                  |          |             |                     |                         |                 |       |
|         |               |              |             |                 |           |             |               |                        |                  | Ti       | me executed | Reports             |                         |                 |       |

#### **Mark As Favourites**

The heart-shaped icon is the "Mark as Favourite" icon. When you are on a tab, click the heart to add the tab to your Favourites list:

See section Home Screen for more information on Favourites.

#### Help

| The question mark icon is the "Help" icon: | ? | ' |  |
|--------------------------------------------|---|---|--|
|--------------------------------------------|---|---|--|

Clicking on this icon should open the corresponding help document for the screen.