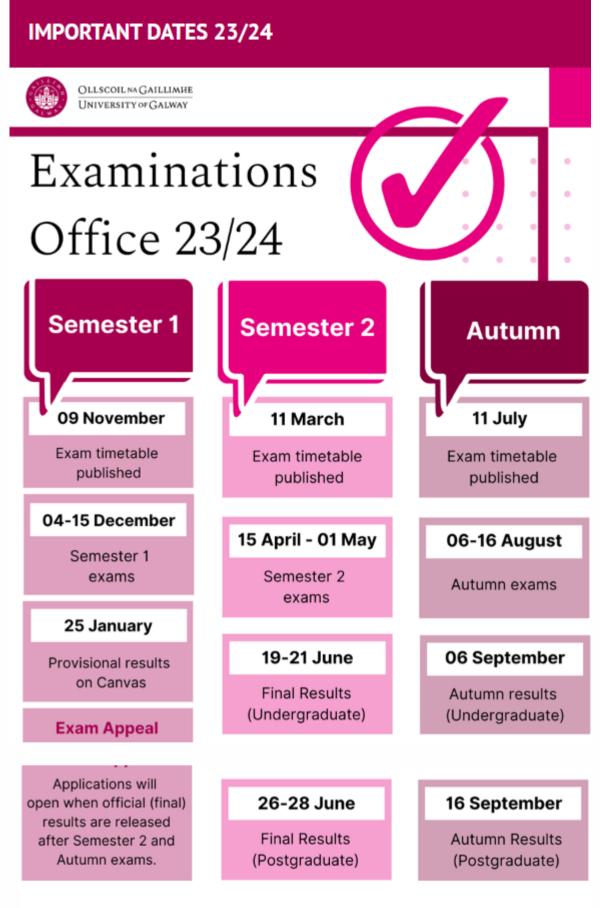

## Exam Information

FIND FAQs, an Exam Advice Video, and your Personal Exam Timetable.

ALL AT: www.universityofgalway.ie/exams

Please familiarise yourself with the most up to date policies on:

Exam Regulations