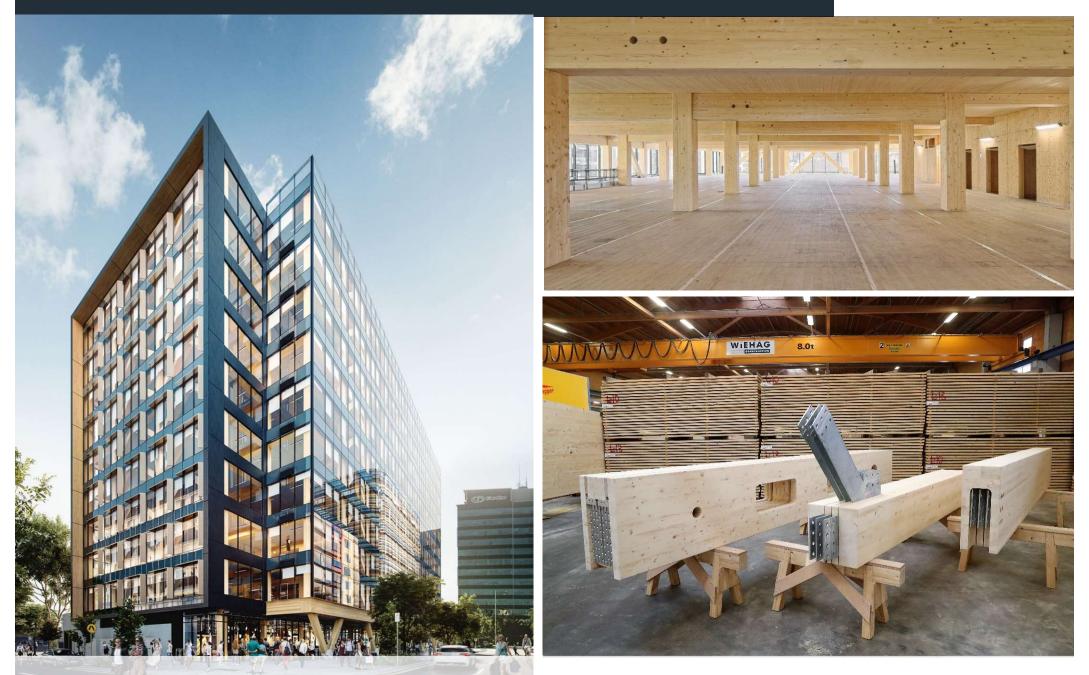

#### 25 Kingstreet, Brisbane Australia

52m high, largest engineered timber office block in the world, Glulam kit by Wiehag