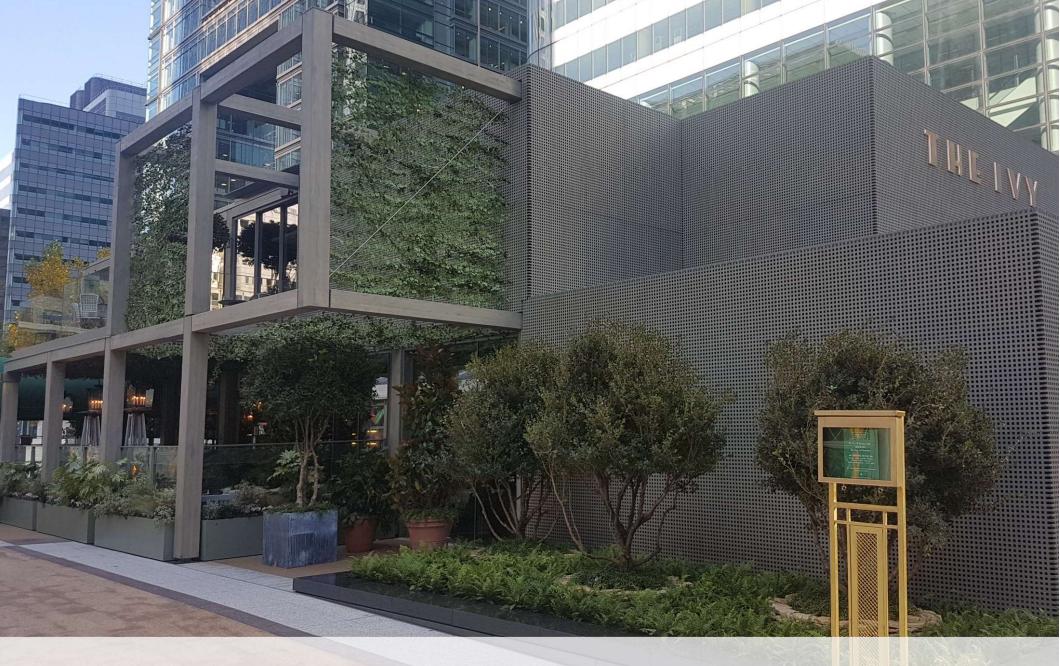

## The Ivy Restaurant, London Canada Square

WIEHAG

CONSTRUCTION

Glulam structure and CLT slabs, walls Exposed timber in Accoya

## The Ivy Restaurant, London Canada Square

Glulam structure and CLT slabs, walls Exposed timber in Accoya