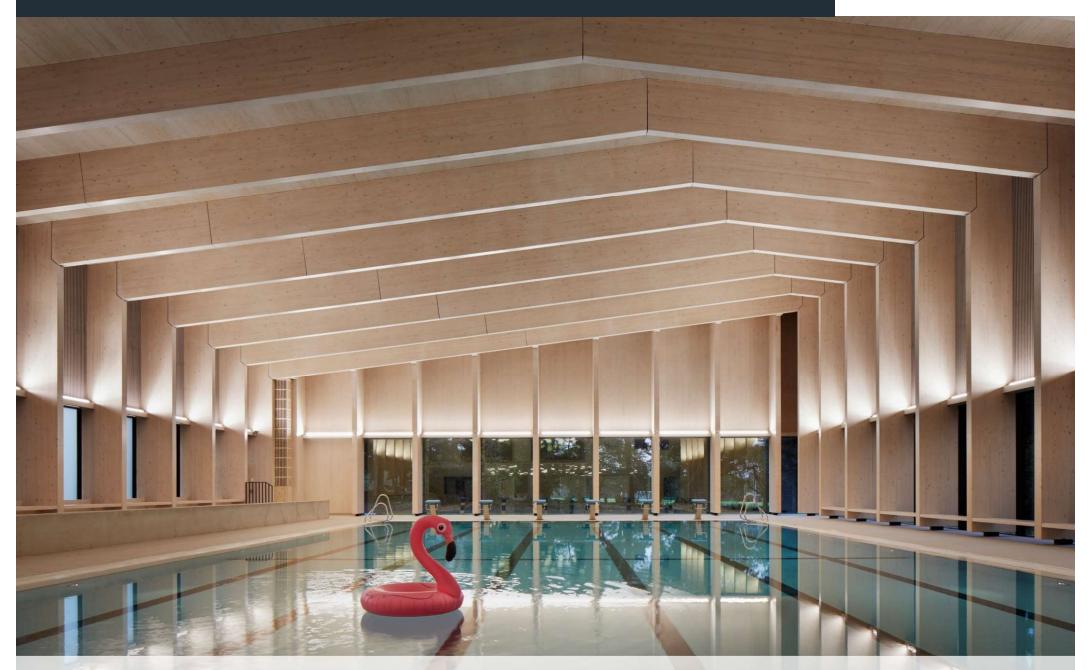

am
- Competitive against local structural steel companies























#### Crossrail Station Canary Wharf, London





Foster Architects, Arups, Engineers, CWCL Contractors,

14.000 m<sup>2</sup> roof area, 1000m<sup>3</sup> glued laminated timber, 1525 beams, 564 steal knots, ETFE membran cushion;



## Crossrail Station Abbey Wood, London





## The Import building, London, East India Docks





9 storey office builing glulam & CLT, refurbishment of a courtyard, OCA and STA Award 2018

#### 25 Kingstreet, Brisbane Australia





52m high, largest engineered timber office block in the world, Glulam kit by Wiehag

## St George College, Weybridge





Sportshall, Complex 3D roof shape, diagonal double layer purlins, CLT roof deck, parametric design

## Freeman School, London





Glulam portal frames, CLT on roof and walls, white wash

## The Macallan Distillery





## The Macallan Distillery













HIGHLAND SINGLE MALT Scotch Whisky

# The Macallan Distillery





















Most complex timber roof in the world, timber beams and timber roofdecks, parametric design

24 weeks on site

ca 1850 nr of lifts for composite beams

Ca 2400 nr of lifts for the roofdecks

2 cranes / less than 30 minutes per lift



## The Ivy Restaurant, London Canada Square



WIEHAG

CONSTRUCTION

Glulam structure and CLT slabs, walls Exposed timber in Accoya

## The Ivy Restaurant, London Canada Square





Glulam structure and CLT slabs, walls Exposed timber in Accoya

## The Ivy Restaurant, London Canada Square





Glulam structure and CLT slabs, walls Exposed timber in