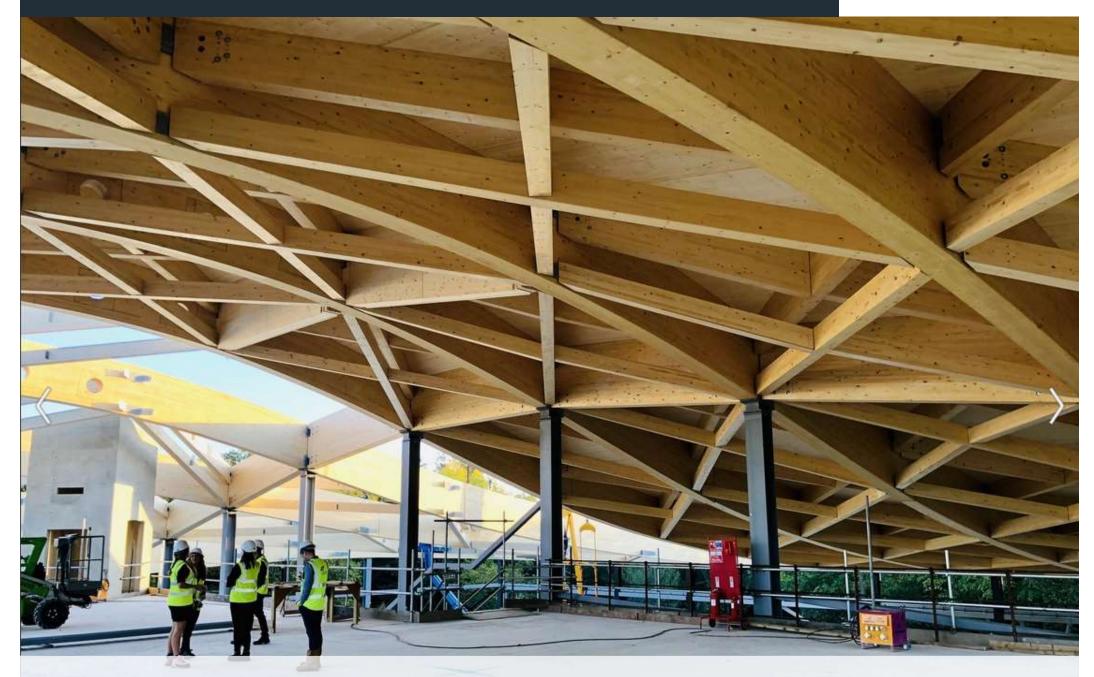

## St George College, Weybridge

Sportshall, Complex 3D roof shape, diagonal double layer purlins, CLT roof deck, parametric design