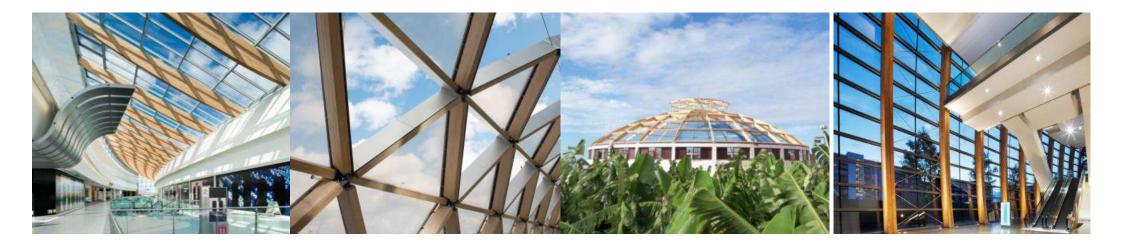

#### Crossrail Station Canary Wharf, London

Foster Architects, Arups, Engineers, CWCL Contractors,

14.000 m<sup>2</sup> roof area, 1000m<sup>3</sup> glued laminated timber, 1525 beams, 564 steal knots, ETFE membran cushion;

## Crossrail Station Abbey Wood, London

## The Import building, London, East India Docks

9 storey office builing glulam & CLT, refurbishment of a courtyard, OCA and STA Award 2018

#### 25 Kingstreet, Brisbane Australia

52m high, largest engineered timber office block in the world, Glulam kit by Wiehag

## St George College, Weybridge

Sportshall, Complex 3D roof shape, diagonal double layer purlins, CLT roof deck, parametric design

## Freeman School, London

Glulam portal frames, CLT on roof and walls, white wash