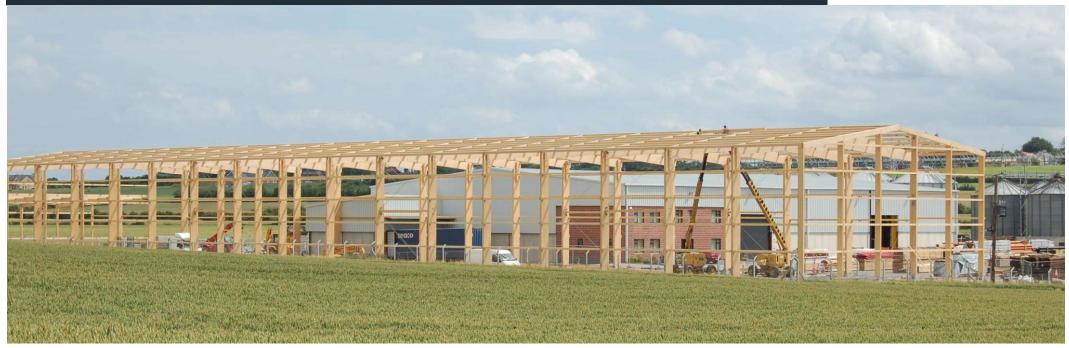

#### Warehouse, Dunleer

BrianWogan, Dunleer (IRL)

- Two Hinge Glulam Portals
- Industrial Building
- 24m span , 123m length, 3.000 m2,
- 250 m3 of Glulam
- Competitive against local structural steel companies