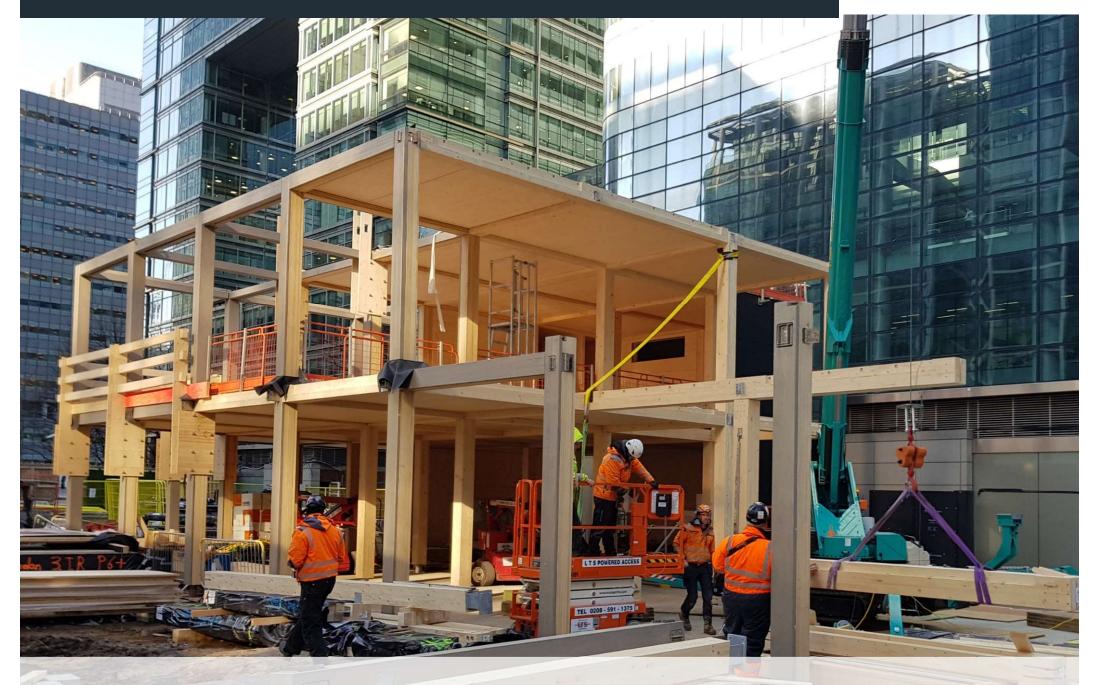

## The Ivy Restaurant, London Canada Square

WIEHAG

CONSTRUCTION

Glulam structure and CLT slabs, walls Exposed timber in Accoya

## The Ivy Restaurant, London Canada Square

Glulam structure and CLT slabs, walls Exposed timber in Accoya