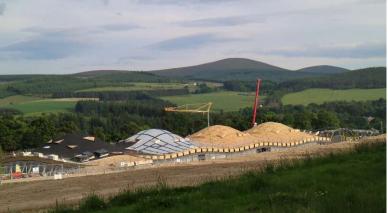

## The Macallan Distillery

## The Macallan Distillery

HIGHLAND SINGLE MALT Scotch Whisky

# The Macallan Distillery

Most complex timber roof in the world, timber beams and timber roofdecks, parametric design

24 weeks on site

ca 1850 nr of lifts for composite beams

Ca 2400 nr of lifts for the roofdecks

2 cranes / less than 30 minutes per lift