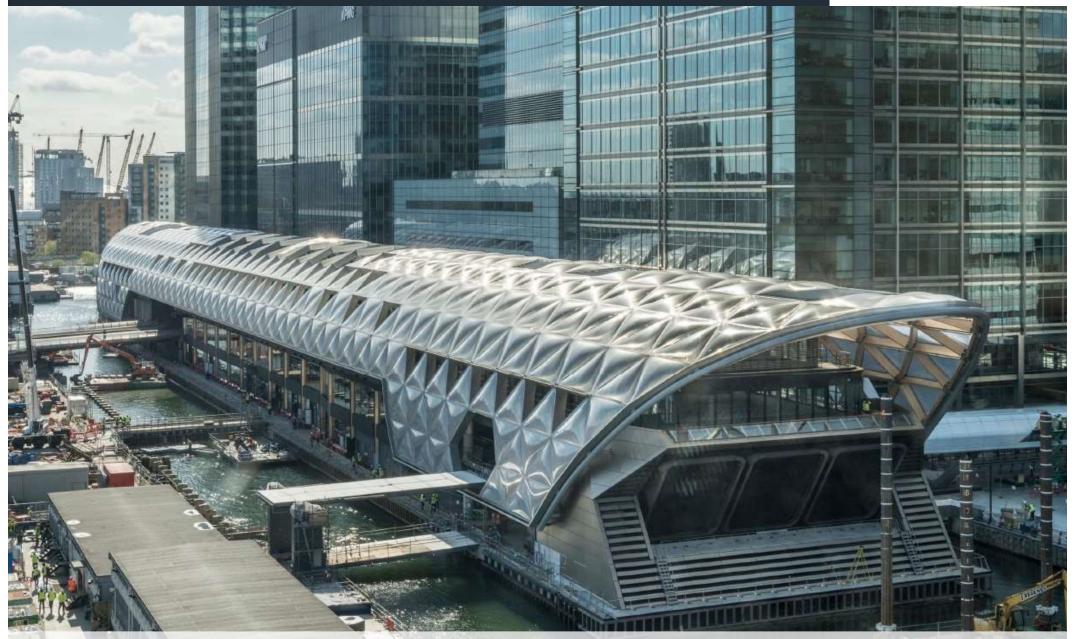

#### Crossrail Station Canary Wharf, London

Foster Architects, Arups, Engineers, CWCL Contractors,

14.000 m<sup>2</sup> roof area, 1000m<sup>3</sup> glued laminated timber, 1525 beams, 564 steal knots, ETFE membran cushion;