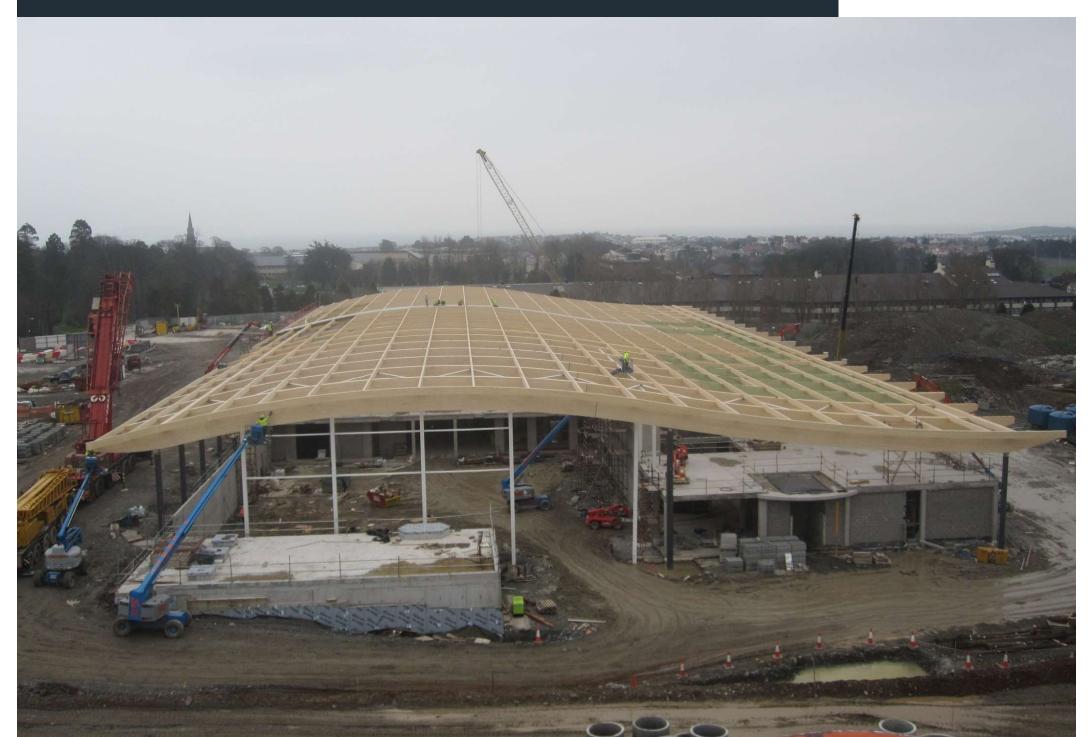

Shopping Centre Ballbriggan





#### Roscrea, IRL, Leisure centre





## Clondalkin Pool, IRL











## Tullamore Pool, IRL





## Boine Distillery Drogheda





#### Center Parcs Longford, Ireland





#### **Center Parcs Longford, Ireland**





Steel columns, Glulam beams & CLT roof deck,

#### Center Parcs Longford, Ireland





## Tesco's all over UK and Ireland





## Lidl all over Ireland & UK











## Dobbies all over UK





## The Gibson Hotel, Dublin











# Office Building Ballyogan, IRE

# Ballyogan, IRE





# Ballyogan, IRE





#### Warehouse, Dunleer







BrianWogan, Dunleer (IRL)

- Two Hinge Glulam Portals
- Industrial Building
- 24m span , 123m length, 3.000 m2,
- 250 m3 of Glulam
- Competitive against local structural steel companies























#### Crossrail Station Canary Wharf, London





Foster Architects, Arups, Engineers, CWCL Contractors,

14.000 m<sup>2</sup> roof area, 1000m<sup>3</sup> glued laminated timber, 1525 beams, 564 steal knots, ETFE membran cushion;



## Crossrail Station Abbey Wood, London





## The Import building, London, East India Docks





9 storey office builing glulam & CLT, refurbishment of a courtyard, OCA and STA Award 2018

#### 25 Kingstreet, Brisbane Australia





52m high, largest engineered timber office block in the world, Glulam kit by Wiehag

## St George College, Weybridge





Sportshall, Complex 3D roof shape, diagonal double layer purlins, CLT roof deck, parametric design

## Freeman School, London





Glulam portal frames, CLT on roof and walls, white wash

## The Macalla