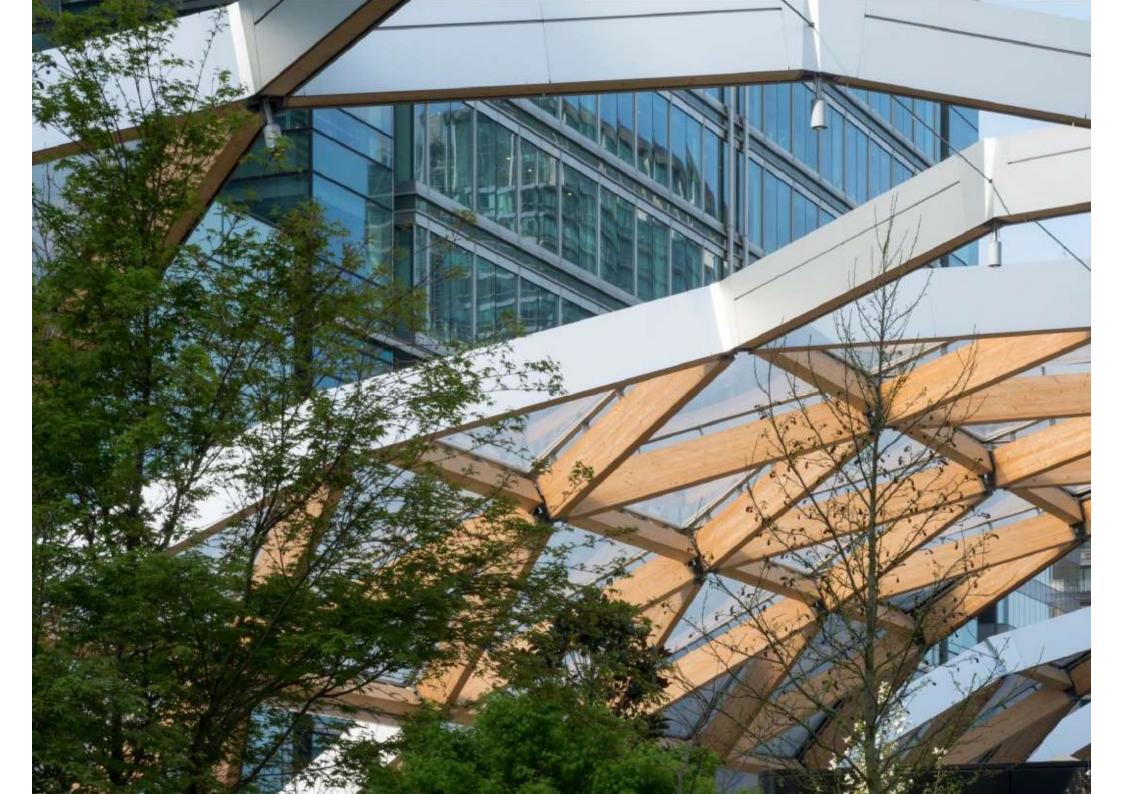

#### Crossrail Station Canary Wharf, London

Foster Architects, Arups, Engineers, CWCL Contractors,

14.000 m<sup>2</sup> roof area, 1000m<sup>3</sup> glued laminated timber, 1525 beams, 564 steal knots, ETFE membran cushion;