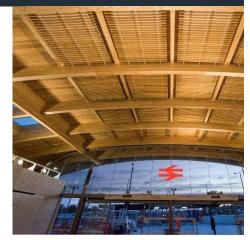

#### Crossrail Station Canary Wharf, London

Foster Architects, Arups, Engineers, CWCL Contractors,

14.000 m<sup>2</sup> roof area, 1000m<sup>3</sup> glued laminated timber, 1525 beams, 564 steal knots, ETFE membran cushion;