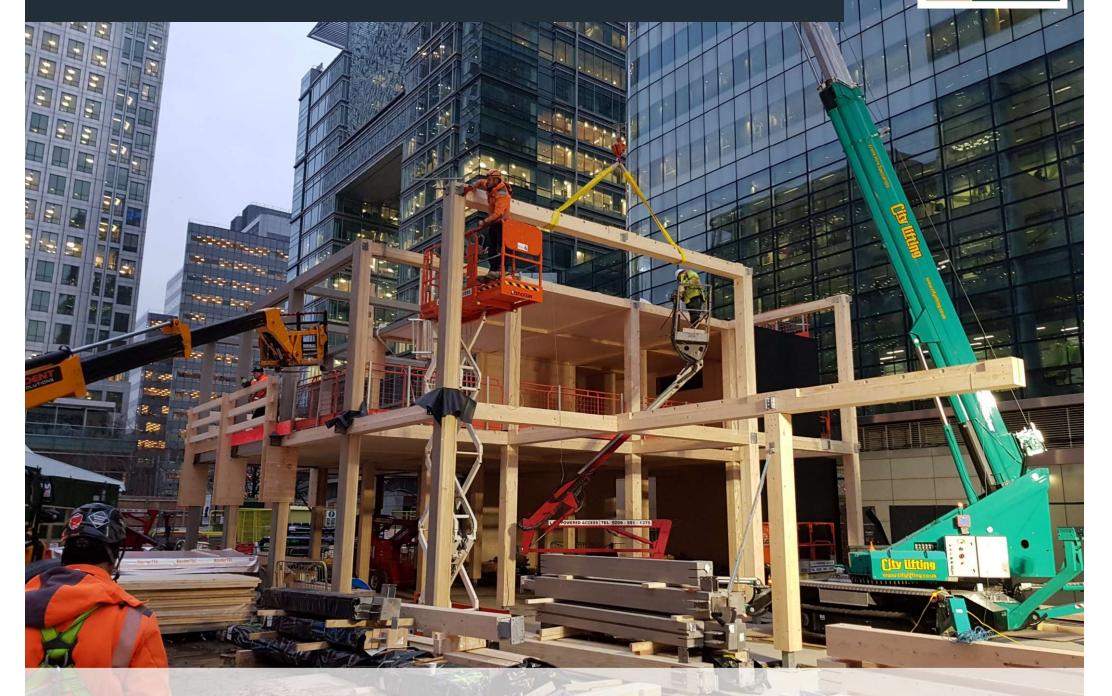

## The Ivy Restaurant, London Canada Square

WIEHAG

CONSTRUCTION

Glulam structure and CLT slabs, walls Exposed timber in Accoya

## The Ivy Restaurant, London Canada Square

Glulam structure and CLT slabs, walls Exposed timber in Accoya