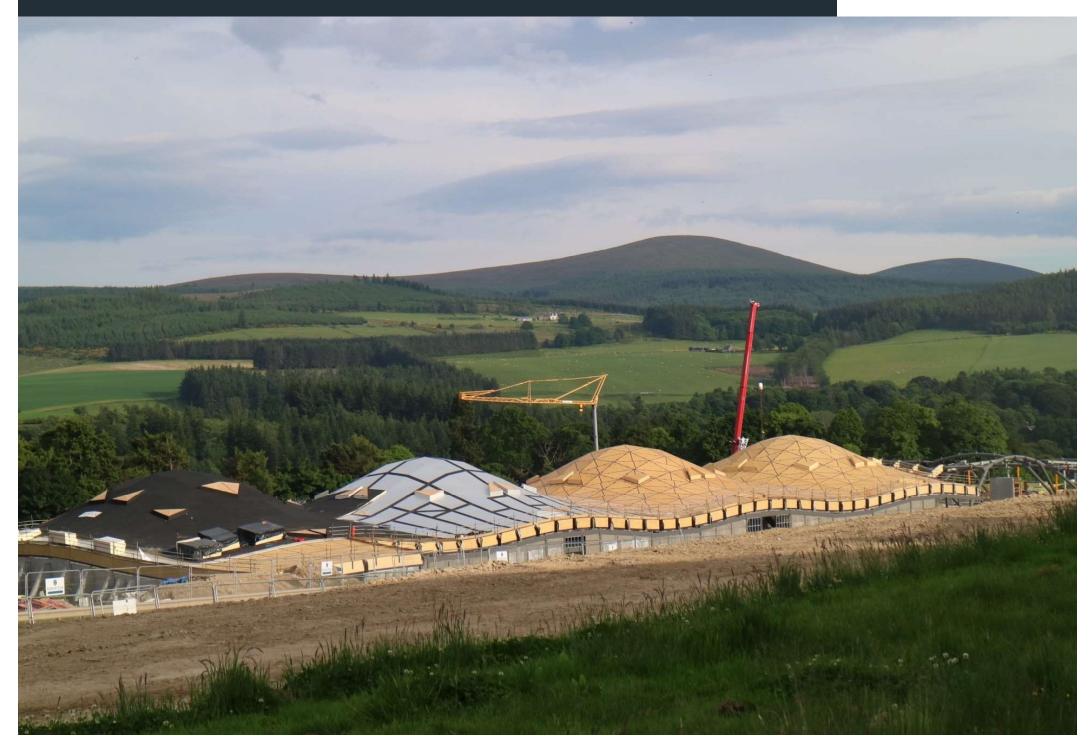

## The Macallan Distillery

## The Macallan Distillery

HIGHLAND SINGLE MALT Scotch Whisky

# The Macallan Distillery

Most complex timber roof in the world, timber beams and timber roofdecks, parametric design

24 weeks on site

ca 1850 nr of lifts for composite beams

Ca 2400 nr of lifts for the roofdecks